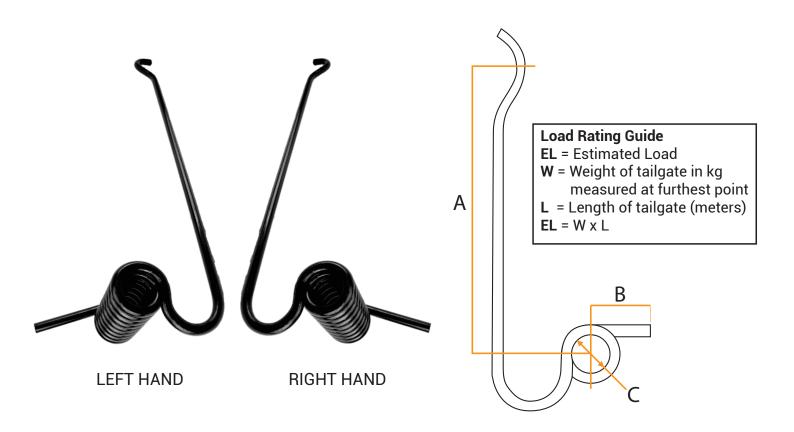

## Sunrise Trailer Parts offer tailgate springs in left and right hand configuration

Tailgate springs are designed to assist with the raising and lowering of a tailgate/ramp.

Tailgate springs should not take the total weight, the tailgate/ramp must overcome the resistance of the spring so it is able to lay stable on the ground once lowered. Avoid any weld spatter on springs as this will resuilt in premature failure.

| CODE  | SIZE         | A     | В     | С    |      | Kgs Supported @<br>1mt 120 Degrees |
|-------|--------------|-------|-------|------|------|------------------------------------|
| TCS12 | 12mm (1/2")  | 730mm | 150mm | 51mm | 12kg | 17kg                               |
| TCS14 | 14mm (9/16") | 730mm | 150mm | 51mm | 17kg | 30kg                               |
| TCS16 | 16mm (5/8")  | 730mm | 150mm | 51mm | 30kg | 50kg                               |
| TCS19 | 19mm (3/4")  | 730mm | 150mm | 51mm | 90kg | 105kg                              |