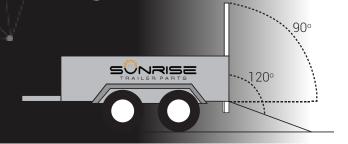

| CODE  | SIZE         | A     | В     | С    |      | Kgs Supported @<br>1mt 120 Degrees |
|-------|--------------|-------|-------|------|------|------------------------------------|
| TCS12 | 12mm (1/2")  | 730mm | 150mm | 51mm | 12kg | 17kg                               |
| TCS14 | 14mm (9/16") | 730mm | 150mm | 51mm | 17kg | 30kg                               |
| TCS16 | 16mm (5/8")  | 730mm | 150mm | 51mm | 30kg | 50kg                               |
| TCS19 | 19mm (3/4")  | 730mm | 150mm | 51mm | 90kg | 105kg                              |