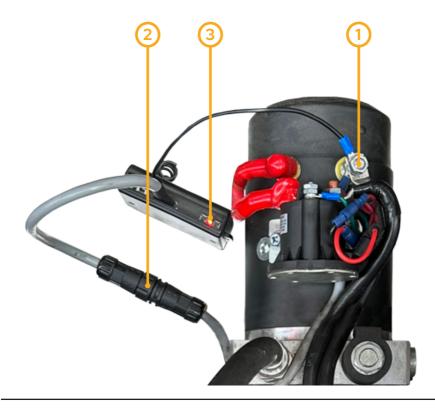

### Install

- 1 Attach the ground wire of the wireless remote module securely to the front of the power pack, ensuring the nut is tightened.
- 2 Connect the power cord of the wireless remote module to the power pack.
- **3** Switch on the power to the power pack. This will cause the red light on the module to appear and remain illuminated.