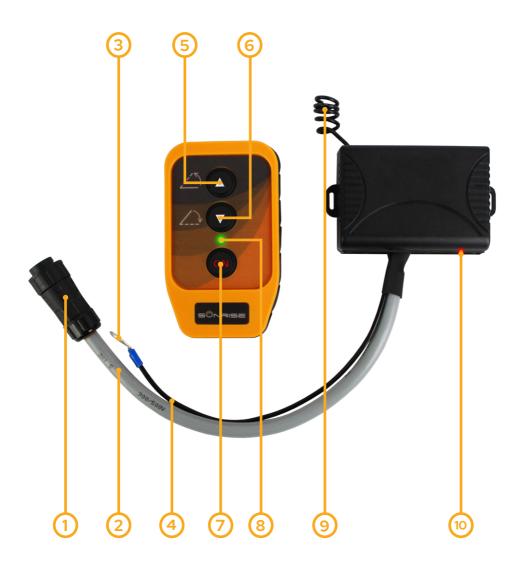

#### **Remote & Receiver Module**

- 1 Power cord connector
- 2 Power cord
- 3 Ground wire connector
- 4 Ground wire
- 5 UP button (raise trailer/ute tray)
- 6 DOWN button (lower trailer/ute tray)
- 7 ON button
- 8 Remote signal light
- 9 Signal receiver
- 10 Receiver power light