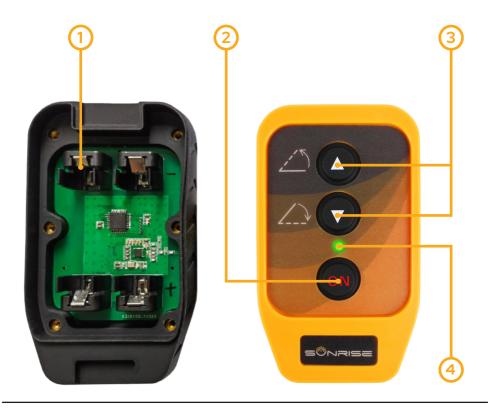

## Connect

- 1 Insert two AA batteries into the back of the remote.
- 2 Press the remote's ON button.
- 3 Simultaneously (at the same time), press and hold the remote's UP and DOWN buttons for seconds. The light on the remote will turn green.
- **4** The light on the remote should remain green, indicating a successful connection. You can now use the remote to control the trailer's tipping mechanism.