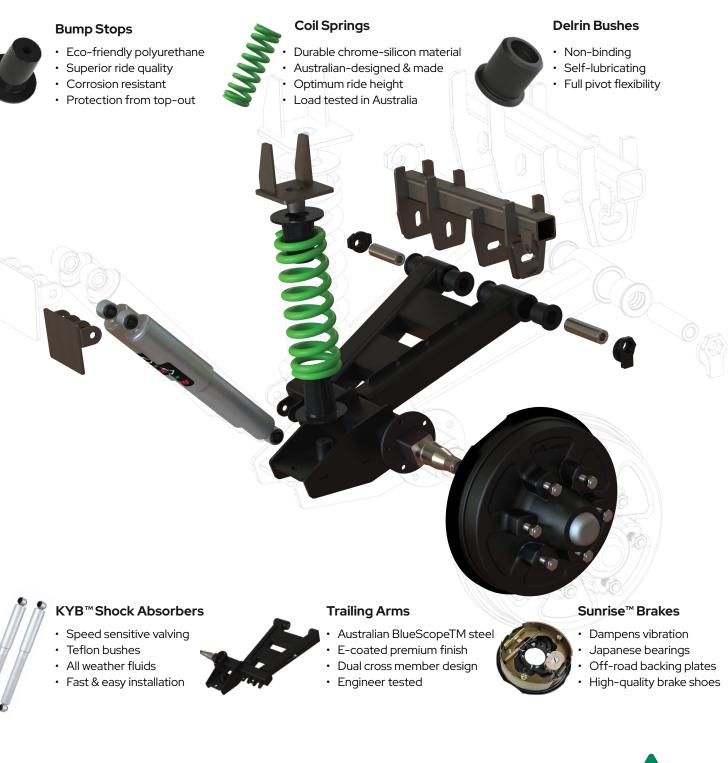

## **INDEPENDENT SUSPENSION**

- Adjustable camber & toe
- Self lubricating Delrin bushes
- KYB shock absorbers

| Axle Configurations | ATM Ratings | Stub Profile | Brake Options        | Stub Pattern Options                     |
|---------------------|-------------|--------------|----------------------|------------------------------------------|
| Single              | 1600kg      | Parallel     | Hydraulic Disc Brake | LandCruiser 5 Stud                       |
|                     | 2200kg      | 2T           | Electric Drum Brake  | LandCruiser 6 Stud<br>Other-Upon Request |
| Tandem              | 2800kg      | Parallel     | 10″ or 12″- Off Road |                                          |
|                     | 4000kg      | 2T           | Other-Upon Request   |                                          |

## **INDEPENDENT SUSPENSION**