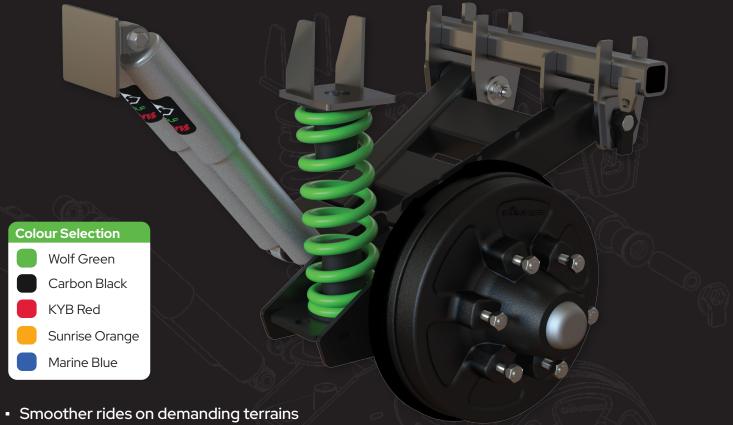

## **INDEPENDENT SUSPENSION**

- Adjustable camber & toe
- Self lubricating Delrin bushes
- KYB shock absorbers

| Axle Configurations | ATM Ratings | Stub Profile | Brake Options        | Stub Pattern Options                     |
|---------------------|-------------|--------------|----------------------|------------------------------------------|
| Single              | 1600kg      | Parallel     | Hydraulic Disc Brake | LandCruiser 5 Stud                       |
|                     | 2200kg      | 2T           | Electric Drum Brake  | LandCruiser 6 Stud<br>Other-Upon Request |
| Tandem              | 2800kg      | Parallel     | 10″ or 12″- Off Road |                                          |
|                     | 4000kg      | 2T           | Other-Upon Request   |                                          |

## **INDEPENDENT SUSPENSION**