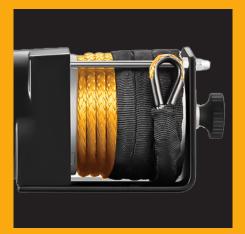

## **SECURE**

The synthetic rope is crafted by intertwining robust fiber strands, creating a resilient and pliable structure.