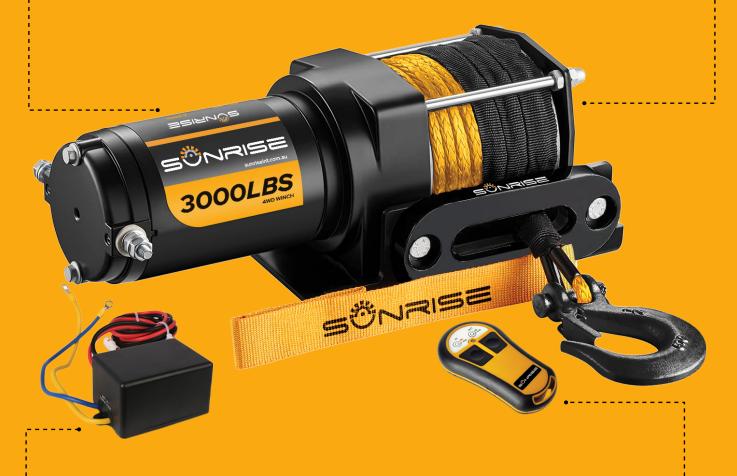

3000<sub>LBS</sub>
ELECTRIC WINCH

**EW3000R** 

## **SECURE**

The synthetic rope is crafted by intertwining robust fiber strands, creating a resilient and pliable structure.

## **WIRELESS REMOTE**

Our electric winch comes with an easy to use wireless remote perfect for using your winch at a safe distance.

# **POWERFUL SOLENOID**

Our specially designed relay prevents burning in winches, ensuring insulation, durability, and stability while avoiding damage caused by insufficient power.

# **WIRELESS REMOTE CONTROL**

The electric winch is equipped with a convenient wireless remote, allowing you to operate the winch safely from a distance with ease.

VISIT OUR SITE sunriseint.com.au