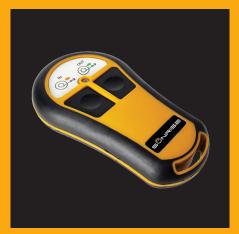

## **WIRELESS REMOTE**

Our electric winch comes with an easy to use wireless remote perfect for using your winch at a safe distance.

# **WIRELESS REMOTE CONTROL**

The electric winch is equipped with a convenient wireless remote, allowing you to operate the winch safely from a distance with ease.

VISIT OUR SITE sunriseint.com.au