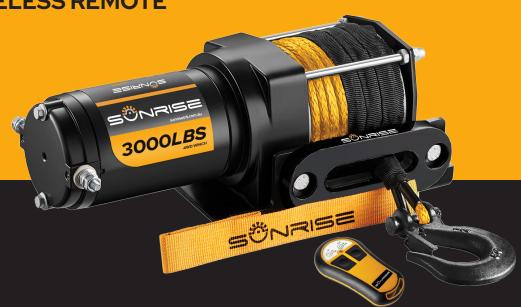

3000<sub>LBS</sub>
ELECTRIC WINCH

**EW3000R** 

## **SECURE**

The synthetic rope is crafted by intertwining robust fiber strands, creating a resilient and pliable structure.

## **CAM-STYLE CLUTCH**

Sunrise's innovative clutch system and sturdy build provide a reliable and reassuring user experience.

## **WIRELESS REMOTE**

Our electric winch comes with an easy to use wireless remote perfect for using your winch at a safe distance.

# **SPECIFICATIONS**

| RATING     | 3000lbs/1360kg | DRUM SIZE      | 32mm x 71mm   | CONTROLLER  | Wireless Remote |
|------------|----------------|----------------|---------------|-------------|-----------------|
| MOTOR      | 12VDC & 12 Ah  | ROPE DIMENSION | 4.8mm x 12.2m | APPLICATION | ATV/UTV/BOAT    |
| GEAR RATIO | 153:1          | CABLE TYPE     | Rope          | DIMENSIONS  | 300x105x105mm   |
|            |                |                |               |             |                 |